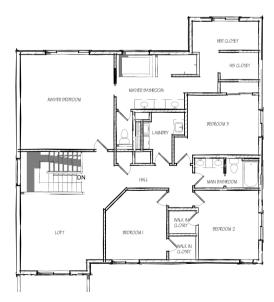

## ABOUT THE MILLCREEK FLOOR PLAN:

An Entertainers Delight! The Millcreek is one of our most recent two-story creations and it will capture your heart at first entry. The main floor features a generous open layout where the great-room, kitchen and dining nook effortlessly transition into one another. In addition, the double slider doors off the island lead to the covered back patio/deck – amazing! There's a huge walk-in pantry, drop zone off garage entry and office/den perfect for those needing to get work done from home. The upper level has four bedrooms, including the luxurious primary suite, loft and laundry. Some versions of this home have a lower level for more space – You can't go wrong!

MAIN FLOOR: 1,366 SQ/FT **UPPER LEVEL:** 1,673 SQ/FT 1,366 SQ/FT **OPTIONAL BSMT:** TOTAL: 4,267 SQ/FT

**WIDTH: 55'** DEPTH: 66'

Actual floor plan may vary from pictured plan. Areas and dimensions are approximate. Contact us for list of included features.