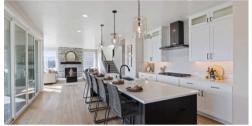

## ABOUT THE MILLCREEK FLOOR PLAN:

An Entertainers Delight! The Millcreek is one of our most recent two-story creations and it will capture your heart at first entry. The main floor features a generous open layout where the great-room, kitchen and dining nook effortlessly transition into one another. In addition, the double slider doors off the island lead to the covered back patio/deck – amazing! There's a huge walk-in pantry, drop zone off garage entry and office/den perfect for those needing to get work done from home. The upper level has four bedrooms, including the luxurious primary suite, loft and laundry. Some versions of this home have a lower level for more space – You can't go wrong!