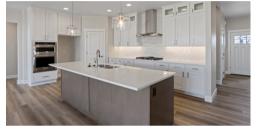

## ABOUT THE ASHFORD BONUS FLOOR PLAN:

Our classic one level rancher - everything you need on one level featuring a generous open floor plan where the vaulted great-room is showcased by an abundance of windows, cozy gas-fireplace and custom built-in cabinets. An oversized primary bedroom is situated privately at the back of the home and is complete with walk-in closet, soaking tub, separate shower, water closet and double vanity. The other two bedrooms, laundry and main bathroom are located off the foyer. Ask about our option for a terrific bonus room!