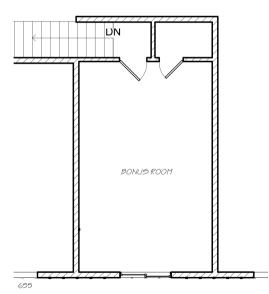

## ABOUT THE ASHFORD BONUS FLOOR PLAN:

Our classic one level rancher - everything you need on one level featuring a generous open floor plan where the vaulted great-room is showcased by an abundance of windows, cozy gas-fireplace and custom built-in cabinets. An oversized primary bedroom is situated privately at the back of the home and is complete with walk-in closet, soaking tub, separate shower, water closet and double vanity. The other two bedrooms, laundry and main bathroom are located off the foyer. Ask about our option for a terrific bonus room!

MAIN FLOOR: 2,071 SQ/FT **BONUS FLOOR:** 332 SQ/FT TOTAL: 2,403 SQ/FT

**WIDTH: 54' DEPTH: 70'** 

Actual floor plan may vary from pictured plan. Areas and dimensions are approximate. Contact us for list of included features.