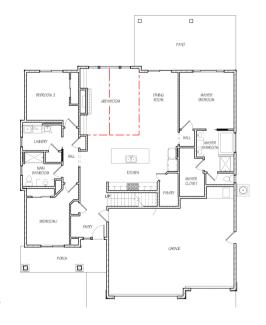

## ABOUT THE ASHFORD BONUS FLOOR PLAN:

Our classic one level rancher - everything you need on one level featuring a generous open floor plan where the vaulted great-room is showcased by an abundance of windows, cozy gas-fireplace and custom built-in cabinets. An oversized primary bedroom is situated privately at the back of the home and is complete with walk-in closet, soaking tub, separate shower, water closet and double vanity. The other two bedrooms, laundry and main bathroom are located off the foyer. Ask about our option for a terrific bonus room!

MAIN FLOOR: 2,071 SQ/FT **BONUS FLOOR:** 332 SQ/FT TOTAL: 2,403 SQ/FT

**WIDTH: 54' DEPTH: 70'** 

Actual floor plan may vary from pictured plan. Areas and dimensions are approximate. Contact us for list of included features.